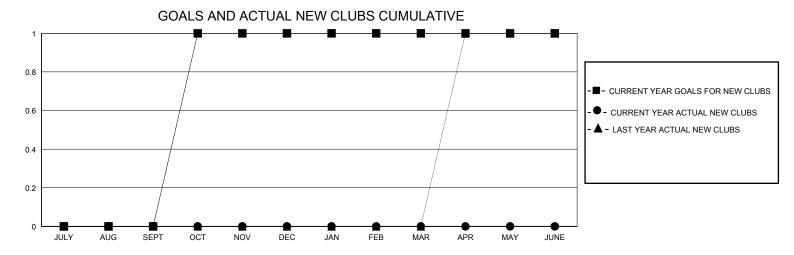

## District 26 M1

Results as of: 5/31/2024

| GMT:          |               |             | GMT CA        |                       |                       |                         |                                                    |  |
|---------------|---------------|-------------|---------------|-----------------------|-----------------------|-------------------------|----------------------------------------------------|--|
|               | Club          | os          |               | Members               |                       |                         |                                                    |  |
|               | RESULTS FOR   | R 2023-2024 |               | RESULTS FOR 2023-2024 |                       |                         |                                                    |  |
| QUARTER       | NEW CLUB GOAL | NEW CLUBS   | DROPPED CLUBS | QUARTER MEMB          | ER GROWTH NET<br>GOAL | MEMBER GROWTH<br>ACTUAL | DROPPED<br>MEMBERS ACTUAL<br>(including transfers) |  |
| JULY/AUG/SEPT | 0             | 0           | 0             | JULY/AUG/SEPT         | 18                    | 22                      | 14                                                 |  |
| OCT/NOV/DEC   | 1             | 0           | 0             | OCT/NOV/DEC           | 8                     | 26                      | 15                                                 |  |
| JAN/FEB/MAR   | 0             | 0           | 0             | JAN/FEB/MAR           | 10                    | 15                      | 35                                                 |  |
| APR/MAY/JUNE  | 0             | 0           | 0             | APR/MAY/JUNE          | 15                    | 5                       | 9                                                  |  |