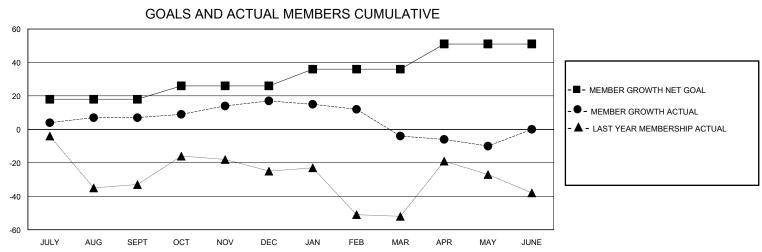

## District 26 M1

Results as of: 5/31/2024

| GMT:          |               |             | GMT CA        |                       |                       |                         |                                                    |  |
|---------------|---------------|-------------|---------------|-----------------------|-----------------------|-------------------------|----------------------------------------------------|--|
|               | Club          | os          |               | Members               |                       |                         |                                                    |  |
|               | RESULTS FOR   | R 2023-2024 |               | RESULTS FOR 2023-2024 |                       |                         |                                                    |  |
| QUARTER       | NEW CLUB GOAL | NEW CLUBS   | DROPPED CLUBS | QUARTER MEMB          | ER GROWTH NET<br>GOAL | MEMBER GROWTH<br>ACTUAL | DROPPED<br>MEMBERS ACTUAL<br>(including transfers) |  |
| JULY/AUG/SEPT | 0             | 0           | 0             | JULY/AUG/SEPT         | 18                    | 22                      | 14                                                 |  |
| OCT/NOV/DEC   | 1             | 0           | 0             | OCT/NOV/DEC           | 8                     | 26                      | 15                                                 |  |
| JAN/FEB/MAR   | 0             | 0           | 0             | JAN/FEB/MAR           | 10                    | 15                      | 35                                                 |  |
| APR/MAY/JUNE  | 0             | 0           | 0             | APR/MAY/JUNE          | 15                    | 5                       | 9                                                  |  |